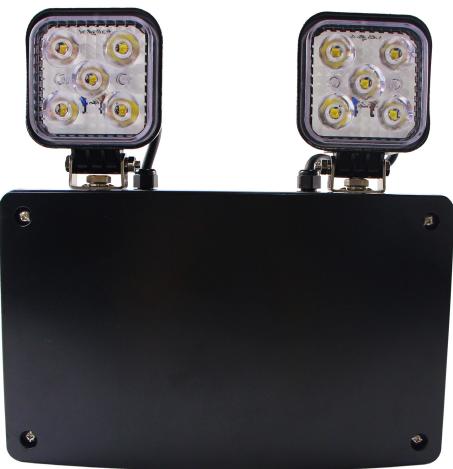

## **LED Emergency Luminaire**

The Grove Ultra LED twinspot is ideal for use in area with high ceilings or areas requiring high emergency lux levels- **The** Grove Ultra gives 1800 lumen output in the emergency mode! It also offers a maintained operation!

## **Features**

- Approximately **3x** the light output of a typical LED twinspot
- Long life LED technology
- Maintained or non-maintained operation
- Polycarbonate body with metal lamps
- May be mounted in any orientation
- Cable entry: rear, end & side of fitting
- Easy to install
- Low environmental impact
- Low running costs
- Low maintenance
- Meets BS EN 60598-2-22 and other relevant standards

| SPECIFICATIONS            |                                             |  |
|---------------------------|---------------------------------------------|--|
| Light Source              | 2(5x3w) Osram                               |  |
| IP Rating                 | IP65                                        |  |
| <b>Emergency Duration</b> | 3 hours (minimum)                           |  |
| Mains Voltage             | 230V 50Hz ± 10%                             |  |
| Mains Current (max)       | 90mA (18W)                                  |  |
| Recharge Period           | Less than 24 hours                          |  |
| Charge Indicator          | Integral green LED                          |  |
| Changeover Voltage        | As per the requirements of BS EN 60598-2-22 |  |
| Temperature Range         | -5°C to 40°C                                |  |
| Weight                    | 2.4Kg                                       |  |
| Battery                   | 9.6V 4.5Ah Nickel Cadmium                   |  |