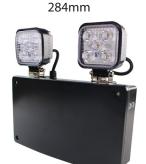

285mm

Depth 73mm

| Grove Ultra                                        | Mounting Height |     | Transverse Distance<br>between luminaires |     |  |
|----------------------------------------------------|-----------------|-----|-------------------------------------------|-----|--|
| 1800Lm 1 Lux                                       | 10m             | 12m | 36m                                       | 35m |  |
|                                                    | 15m             | 15m | 30m                                       | 38m |  |
|                                                    | 18m             | 12m | 23m                                       | 29m |  |
| Assumes two luminaires pointing towards each other |                 |     |                                           |     |  |